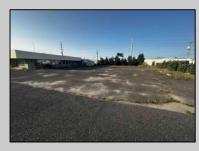

## 7052 Black Horse Pike Pleasantville, NJ 08232

Asking \$399,900.00

## COMMENTS

Location!!! This expansive commercial property, just minutes from Atlantic City, offers tremendous potential for investors! Situated on a large lot with ample parking space, the building is ready for revitalization and customization to suit your business vision. With its prime location and spacious layout, this property is ideal for development or repurposing. Don\'t miss the chance to unlock its full potential!

| PROPERTY DETAILS |                   |              |             |
|------------------|-------------------|--------------|-------------|
| Exterior         | ParkingGarage     | Basement     | Heating     |
| Brick            | 11 or More Spaces | Slab         | Gas-Natural |
| HotWater         | Water             | Sewer        |             |
| Gas              | Public            | Public Sewer |             |