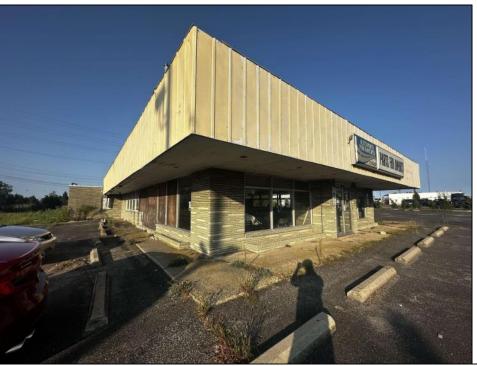

## **COMMENTS**

Location!!! This expansive commercial property, just minutes from Atlantic City, offers tremendous potential for investors! Situated on a large lot with ample parking space, the building is ready for revitalization and customization to suit your business vision. With its prime location and spacious layout, this property is ideal for development or repurposing. Don\'t miss the chance to unlock its full potential!

| DDO | DEDTY | DETAIL |    |
|-----|-------|--------|----|
| PRU | PERTY | DETAI  | LO |

Exterior ParkingGarage Basement Heating
Brick 11 or More Spaces Slab Gas-Natural

HotWater Water Sewer
Gas Public Public Sewer