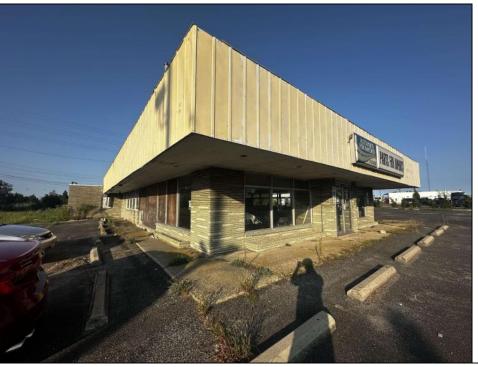

## 7052 Black Horse Pike Pleasantville, NJ 08232

Asking \$399,900.00

## COMMENTS

Location!!! This expansive commercial property, just minutes from Atlantic City, offers tremendous potential for investors! Situated on a large lot with ample parking space, the building is ready for revitalization and customization to suit your business vision. With its prime location and spacious layout, this property is ideal for development or repurposing. Don\'t miss the chance to unlock its full potential!

| PROPERTY DETAILS |                   |              |             |
|------------------|-------------------|--------------|-------------|
| Exterior         | ParkingGarage     | Basement     | Heating     |
| Brick            | 11 or More Spaces | Slab         | Gas-Natural |
| HotWater         | Water             | Sewer        |             |
| Gas              | Public            | Public Sewer |             |