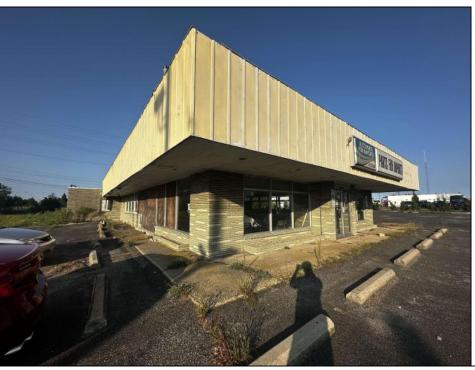

## **COMMENTS**

Location!!! This expansive commercial property, just minutes from Atlantic City, offers tremendous potential for investors! Situated on a large lot with ample parking space, the building is ready for revitalization and customization to suit your business vision. With its prime location and spacious layout, this property is ideal for development or repurposing. Don\t miss the chance to unlock its full potential!

| DDO | DEDTY | DETAIL |    |
|-----|-------|--------|----|
| PRU | PERTY | DETAI  | LO |

Exterior ParkingGarage Basement Heating Brick 11 or More Spaces Slab Gas-Natural

HotWater Water Sewer Public **Public Sewer** Gas