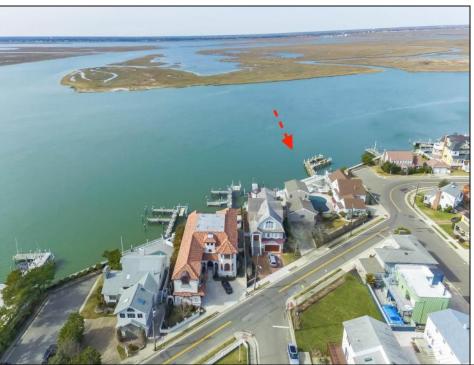

## **COMMENTS**

Imagine Your Dream Home on the Bayfront in Longport, New Jersey! Presenting a unique opportunity to acquire an exceptional BAYFRONT property in prestigious Longport, New Jersey. This prime location offers breathtaking unobstructed views of the bay, perfect to design and build your dream home or for builder development. Enjoy endless sunsets from your own backyard. Ideally situated in a serene neighborhood, just a short stroll to the beach, local shops, marina district and dining options. Property is being offered with 4 options: 1) Interior Lot 40' X 170' suitable for a 5000 sf home \$4.6m 2) Corner Lot 42' X 170' suitable for a 5000 sf home \$6.4m 3) Entire Parcel 82' X 170' suitable for over 10,000 sf home \$10.8m 4) Entire Parcel 82\text{\text{Y}} \times 170\text{\text{V}} \times 170\tex