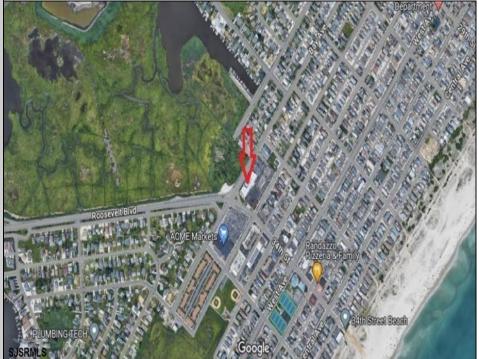

## **COMMENTS**

Located at the corner of 34th and Bay Ave in Ocean City, NJ, this property offers a prime real estate opportunity with significant redevelopment potential. Its proximity to The Garden State Parkway enhances its desirability, providing convenient access to transportation and nearby amenities. Ocean City itself is renowned for its beaches and community atmosphere, making it a sought-after location for both residents and vacationers. The existing property presents a great opportunity for redevelopment, catering to developers looking to enhance the propertyl's value through modernization or expansion. This investment opportunity not only promises attractive returns but also aligns with the vibrant coastal lifestyle that Ocean City is known for, making it a compelling option in the region\'s competitive real estate market. Existing building will need to be torn down.