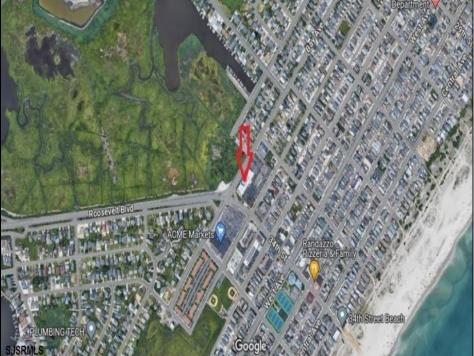

## COMMENTS

Located at the corner of 34th and Bay Ave in Ocean City, NJ, this property offers a prime real estate opportunity with significant redevelopment potential. Its proximity to The Garden State Parkway enhances its desirability, providing convenient access to transportation and nearby amenities. Ocean City itself is renowned for its beaches and community atmosphere, making it a sought-after location for both residents and vacationers. The existing property presents a great opportunity for redevelopment, catering to developers looking to enhance the property)'s value through modernization or expansion. This investment opportunity not only promises attractive returns but also aligns with the vibrant coastal lifestyle that Ocean City is known for, making it a compelling option in the region's competitive real estate market. Existing building will need to be torn down.