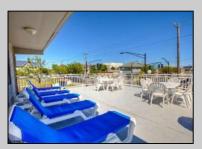

## **COMMENTS**

Centrally located efficiency unit in the heart of downtown Ocean City within walking distance to the beach, boardwalk, restaurants, and stores. This unit features a queen bed, pull out sofa, and an updated kitchenette with a refrigerator, microwave, and electric cook top. The property features a pool, sundeck, off-street parking, and an on-site laundry facility. Make this property your 2nd home or use it for a great investment.