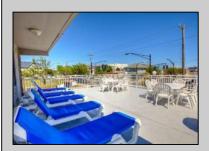

## **COMMENTS**

Centrally located efficiency unit in the heart of downtown Ocean City within walking distance to the beach, boardwalk, restaurants, and stores. This unit features a queen bed, pull out sofa, and an updated kitchenette with a refrigerator, microwave, and electric cook top. The property features a pool, sundeck, off-street parking, and an on-site laundry facility. Make this property your 2nd home or use it for a great investment.