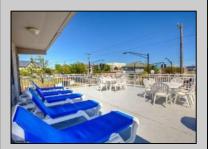

## **COMMENTS**

Centrally located efficiency unit in the heart of downtown Ocean City within walking distance to the beach, boardwalk, restaurants, and stores. This unit features a queen bed, pull out sofa, and an updated kitchenette with a refrigerator, microwave, and electric cook top. The property features a pool, sundeck, off-street parking, and an on-site laundry facility. Make this property your 2nd home or use it for a great investment.