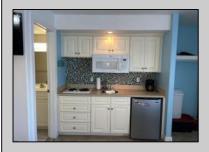

## **COMMENTS**

Centrally located efficiency unit in the heart of downtown Ocean City within walking distance to the beach, boardwalk, restaurants, and stores. This unit features a queen bed, pull out sofa, and an updated kitchenette with a refrigerator, microwave, and electric cook top. The property features a pool, sundeck, off-street parking, and an on-site laundry facility. Make this property your 2nd home or use it for a great investment.