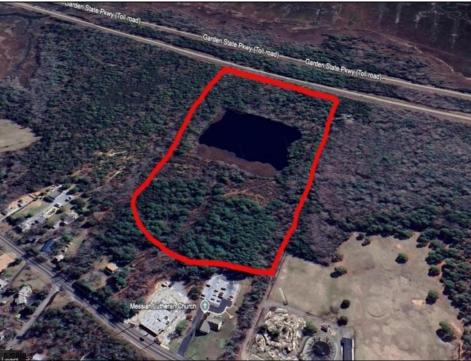

## COMMENTS

Potential Development Opportunity! Two adjacent Lots Available in Dennis Twp. 2304 and 2316 N. Route 9, approximately 21 acres with a pond on the property. Within a few miles to Avalon, Sea Isle and Stone Harbor. All approvals, inspections and applications needed are the responsibility of the buyer.