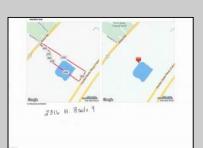

## COMMENTS

Potential Development Opportunity! Two adjacent Lots Available in Dennis Twp. 2304 and 2316 N. Route 9, approximately 21 acres with a pond on the property. Within a few miles to Avalon, Sea Isle and Stone Harbor. All approvals, inspections and applications needed are the responsibility of the buyer.