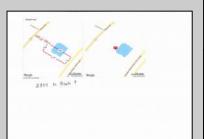

## COMMENTS

Potential Development Opportunity! Two adjacent Lots Available in Dennis Twp. 2304 and 2316 N. Route 9, approximately 21 acres with a pond on the property. Within a few miles to Avalon, Sea Isle and Stone Harbor. All approvals, inspections and applications needed are the responsibility of the buyer.