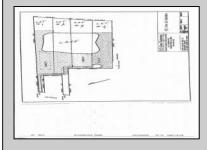

## COMMENTS

Potential Development Opportunity! Two adjacent Lots Available in Dennis Twp. 2304 and 2316 N. Route 9, approximately 21 acres with a pond on the property. Within a few miles to Avalon, Sea Isle and Stone Harbor. All approvals, inspections and applications needed are the responsibility of the buyer.