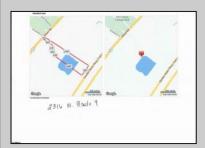

## COMMENTS

Potential Development Opportunity! Two adjacent Lots Available in Dennis Twp. 2304 and 2316 N. Route 9, approximately 21 acres with a pond on the property. Within a few miles to Avalon, Sea Isle and Stone Harbor. All approvals, inspections and applications needed are the responsibility of the buyer.