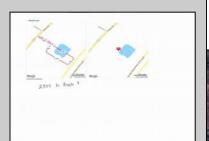

## COMMENTS

Potential Development Opportunity! Two adjacent Lots Available in Dennis Twp. 2304 and 2316 N. Route 9, approximately 21 acres with a pond on the property. Within a few miles to Avalon, Sea Isle and Stone Harbor. All approvals, inspections and applications needed are the responsibility of the buyer.