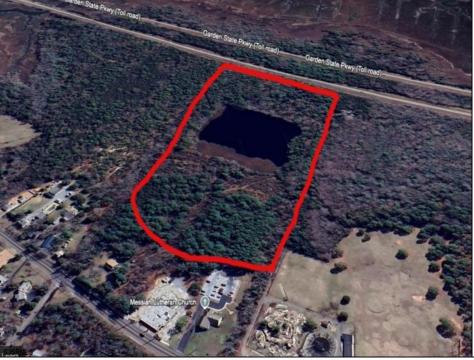

## COMMENTS

Potential Development Opportunity! Two adjacent Lots Available in Dennis Twp. 2304 and 2316 N. Route 9, approximately 21 acres with a pond on the property. Within a few miles to Avalon, Sea Isle and Stone Harbor. All approvals, inspections and applications needed are the responsibility of the buyer.