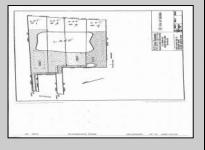

## COMMENTS

Potential Development Opportunity! Two adjacent Lots Available in Dennis Twp. 2304 and 2316 N. Route 9, approximately 21 acres with a pond on the property. Within a few miles to Avalon, Sea Isle and Stone Harbor. All approvals, inspections and applications needed are the responsibility of the buyer.