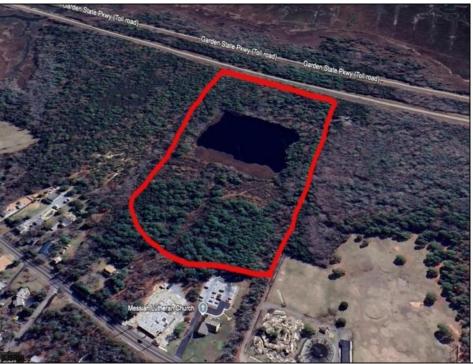

## COMMENTS

Potential Development Opportunity! Two adjacent Lots Available in Dennis Twp. 2304 and 2316 N. Route 9, approximately 21 acres with a pond on the property. Within a few miles to Avalon, Sea Isle and Stone Harbor. All approvals, inspections and applications needed are the responsibility of the buyer.