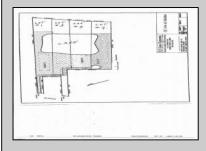

## COMMENTS

Potential Development Opportunity! Two adjacent Lots Available in Dennis Twp. 2304 and 2316 N. Route 9, approximately 21 acres with a pond on the property. Within a few miles to Avalon, Sea Isle and Stone Harbor. All approvals, inspections and applications needed are the responsibility of the buyer.