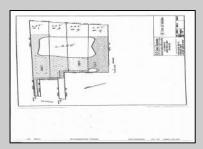

## COMMENTS

Potential Development Opportunity! Two adjacent Lots Available in Dennis Twp. 2304 and 2316 N. Route 9, approximately 21 acres with a pond on the property. Within a few miles to Avalon, Sea Isle and Stone Harbor. All approvals, inspections and applications needed are the responsibility of the buyer.