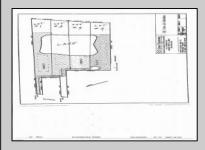

## COMMENTS

Potential Development Opportunity! Two adjacent Lots Available in Dennis Twp. 2304 and 2316 N. Route 9, approximately 21 acres with a pond on the property. Within a few miles to Avalon, Sea Isle and Stone Harbor. All approvals, inspections and applications needed are the responsibility of the buyer.