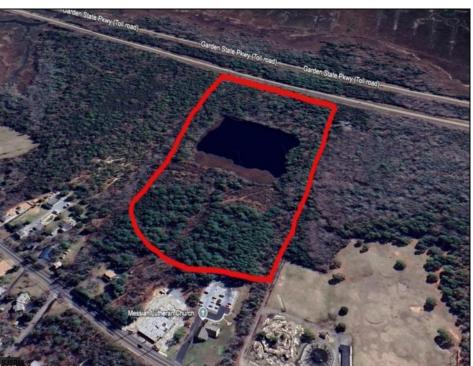

## COMMENTS

Potential Development Opportunity! Two adjacent Lots Available in Dennis Twp. 2304 and 2316 N. Route 9, approximately 21 acres with a pond on the property. Within a few miles to Avalon, Sea Isle and Stone Harbor. All approvals, inspections and applications needed are the responsibility of the buyer.