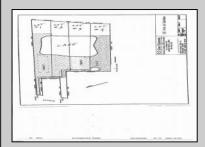

## COMMENTS

Potential Development Opportunity! Two adjacent Lots Available in Dennis Twp. 2304 and 2316 N. Route 9, approximately 21 acres with a pond on the property. Within a few miles to Avalon, Sea Isle and Stone Harbor. All approvals, inspections and applications needed are the responsibility of the buyer.