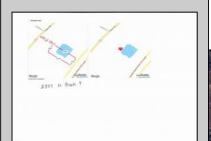

## COMMENTS

Potential Development Opportunity! Two adjacent Lots Available in Dennis Twp. 2304 and 2316 N. Route 9, approximately 21 acres with a pond on the property. Within a few miles to Avalon, Sea Isle and Stone Harbor. All approvals, inspections and applications needed are the responsibility of the buyer.