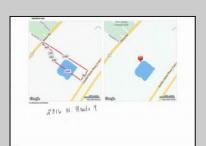

## COMMENTS

Potential Development Opportunity! Two adjacent Lots Available in Dennis Twp. 2304 and 2316 N. Route 9, approximately 21 acres with a pond on the property. Within a few miles to Avalon, Sea Isle and Stone Harbor. All approvals, inspections and applications needed are the responsibility of the buyer.