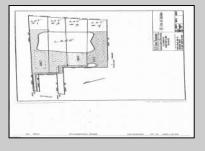

## COMMENTS

Potential Development Opportunity! Two adjacent Lots Available in Dennis Twp. 2304 and 2316 N. Route 9, approximately 21 acres with a pond on the property. Within a few miles to Avalon, Sea Isle and Stone Harbor. All approvals, inspections and applications needed are the responsibility of the buyer.