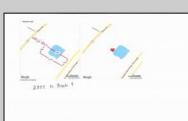

## COMMENTS

Potential Development Opportunity! Two adjacent Lots Available in Dennis Twp. 2304 and 2316 N. Route 9, approximately 21 acres with a pond on the property. Within a few miles to Avalon, Sea Isle and Stone Harbor. All approvals, inspections and applications needed are the responsibility of the buyer.