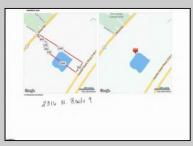

## COMMENTS

Potential Development Opportunity! Two adjacent Lots Available in Dennis Twp. 2304 and 2316 N. Route 9, approximately 21 acres with a pond on the property. Within a few miles to Avalon, Sea Isle and Stone Harbor. All approvals, inspections and applications needed are the responsibility of the buyer.