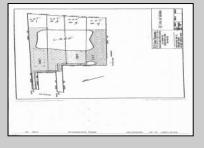

## COMMENTS

Potential Development Opportunity! Two adjacent Lots Available in Dennis Twp. 2304 and 2316 N. Route 9, approximately 21 acres with a pond on the property. Within a few miles to Avalon, Sea Isle and Stone Harbor. All approvals, inspections and applications needed are the responsibility of the buyer.