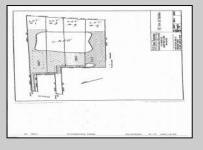

## COMMENTS

Potential Development Opportunity! Two adjacent Lots Available in Dennis Twp. 2304 and 2316 N. Route 9, approximately 21 acres with a pond on the property. Within a few miles to Avalon, Sea Isle and Stone Harbor. All approvals, inspections and applications needed are the responsibility of the buyer.