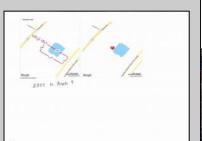

## COMMENTS

Potential Development Opportunity! Two adjacent Lots Available in Dennis Twp. 2304 and 2316 N. Route 9, approximately 21 acres with a pond on the property. Within a few miles to Avalon, Sea Isle and Stone Harbor. All approvals, inspections and applications needed are the responsibility of the buyer.