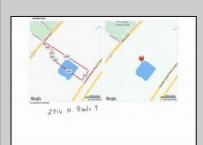

## COMMENTS

Potential Development Opportunity! Two adjacent Lots Available in Dennis Twp. 2304 and 2316 N. Route 9, approximately 21 acres with a pond on the property. Within a few miles to Avalon, Sea Isle and Stone Harbor. All approvals, inspections and applications needed are the responsibility of the buyer.