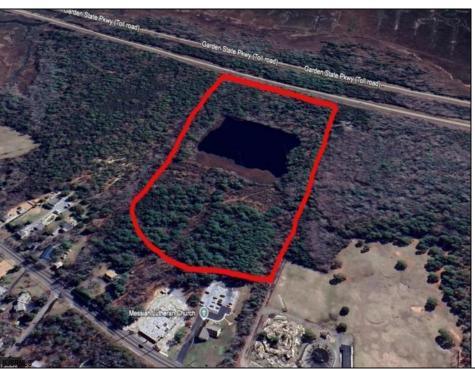

## COMMENTS

Potential Development Opportunity! Two adjacent Lots Available in Dennis Twp. 2304 and 2316 N. Route 9, approximately 21 acres with a pond on the property. Within a few miles to Avalon, Sea Isle and Stone Harbor. All approvals, inspections and applications needed are the responsibility of the buyer.