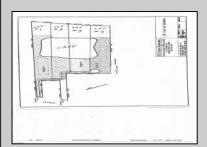

## COMMENTS

Potential Development Opportunity! Two adjacent Lots Available in Dennis Twp. 2304 and 2316 N. Route 9, approximately 21 acres with a pond on the property. Within a few miles to Avalon, Sea Isle and Stone Harbor. All approvals, inspections and applications needed are the responsibility of the buyer.