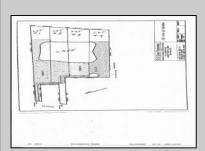

## COMMENTS

Potential Development Opportunity! Two adjacent Lots Available in Dennis Twp. 2304 and 2316 N. Route 9, approximately 21 acres with a pond on the property. Within a few miles to Avalon, Sea Isle and Stone Harbor. All approvals, inspections and applications needed are the responsibility of the buyer.