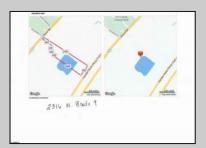

## COMMENTS

Potential Development Opportunity! Two adjacent Lots Available in Dennis Twp. 2304 and 2316 N. Route 9, approximately 21 acres with a pond on the property. Within a few miles to Avalon, Sea Isle and Stone Harbor. All approvals, inspections and applications needed are the responsibility of the buyer.