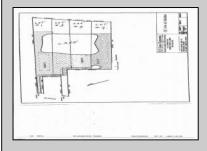

## COMMENTS

Potential Development Opportunity! Two adjacent Lots Available in Dennis Twp. 2304 and 2316 N. Route 9, approximately 21 acres with a pond on the property. Within a few miles to Avalon, Sea Isle and Stone Harbor. All approvals, inspections and applications needed are the responsibility of the buyer.