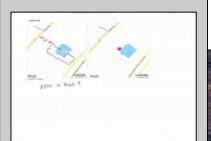

## COMMENTS

Potential Development Opportunity! Two adjacent Lots Available in Dennis Twp. 2304 and 2316 N. Route 9, approximately 21 acres with a pond on the property. Within a few miles to Avalon, Sea Isle and Stone Harbor. All approvals, inspections and applications needed are the responsibility of the buyer.