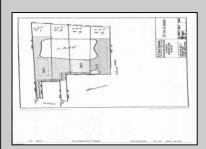

## COMMENTS

Potential Development Opportunity! Two adjacent Lots Available in Dennis Twp. 2304 and 2316 N. Route 9, approximately 21 acres with a pond on the property. Within a few miles to Avalon, Sea Isle and Stone Harbor. All approvals, inspections and applications needed are the responsibility of the buyer.