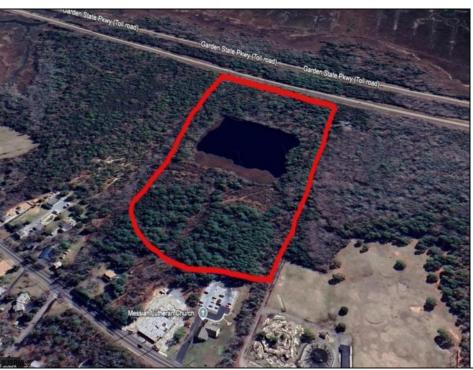

## COMMENTS

Potential Development Opportunity! Two adjacent Lots Available in Dennis Twp. 2304 and 2316 N. Route 9, approximately 21 acres with a pond on the property. Within a few miles to Avalon, Sea Isle and Stone Harbor. All approvals, inspections and applications needed are the responsibility of the buyer.