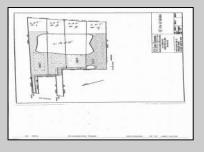

## COMMENTS

Potential Development Opportunity! Two adjacent Lots Available in Dennis Twp. 2304 and 2316 N. Route 9, approximately 21 acres with a pond on the property. Within a few miles to Avalon, Sea Isle and Stone Harbor. All approvals, inspections and applications needed are the responsibility of the buyer.