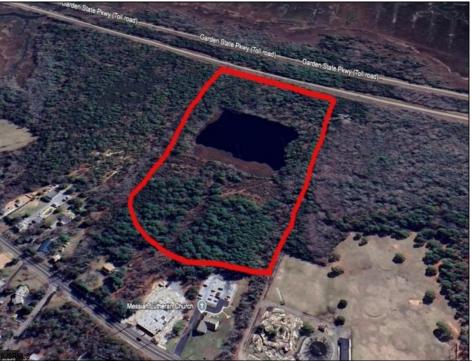

## COMMENTS

Potential Development Opportunity! Two adjacent Lots Available in Dennis Twp. 2304 and 2316 N. Route 9, approximately 21 acres with a pond on the property. Within a few miles to Avalon, Sea Isle and Stone Harbor. All approvals, inspections and applications needed are the responsibility of the buyer.