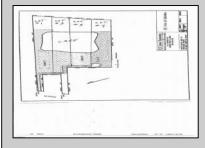

## COMMENTS

Potential Development Opportunity! Two adjacent Lots Available in Dennis Twp. 2304 and 2316 N. Route 9, approximately 21 acres with a pond on the property. Within a few miles to Avalon, Sea Isle and Stone Harbor. All approvals, inspections and applications needed are the responsibility of the buyer.