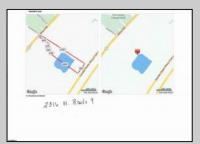

## COMMENTS

Potential Development Opportunity! Two adjacent Lots Available in Dennis Twp. 2304 and 2316 N. Route 9, approximately 21 acres with a pond on the property. Within a few miles to Avalon, Sea Isle and Stone Harbor. All approvals, inspections and applications needed are the responsibility of the buyer.