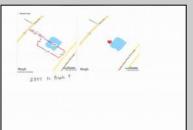

## COMMENTS

Potential Development Opportunity! Two adjacent Lots Available in Dennis Twp. 2304 and 2316 N. Route 9, approximately 21 acres with a pond on the property. Within a few miles to Avalon, Sea Isle and Stone Harbor. All approvals, inspections and applications needed are the responsibility of the buyer.