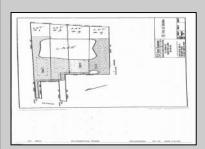

## COMMENTS

Potential Development Opportunity! Two adjacent Lots Available in Dennis Twp. 2304 and 2316 N. Route 9, approximately 21 acres with a pond on the property. Within a few miles to Avalon, Sea Isle and Stone Harbor. All approvals, inspections and applications needed are the responsibility of the buyer.