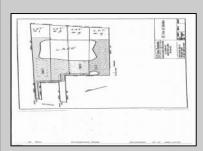

## COMMENTS

Potential Development Opportunity! Two adjacent Lots Available in Dennis Twp. 2304 and 2316 N. Route 9, approximately 21 acres with a pond on the property. Within a few miles to Avalon, Sea Isle and Stone Harbor. All approvals, inspections and applications needed are the responsibility of the buyer.