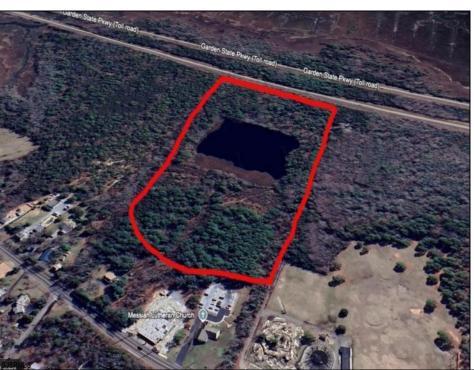

## COMMENTS

Potential Development Opportunity! Two adjacent Lots Available in Dennis Twp. 2304 and 2316 N. Route 9, approximately 21 acres with a pond on the property. Within a few miles to Avalon, Sea Isle and Stone Harbor. All approvals, inspections and applications needed are the responsibility of the buyer.