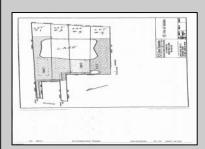

## COMMENTS

Potential Development Opportunity! Two adjacent Lots Available in Dennis Twp. 2304 and 2316 N. Route 9, approximately 21 acres with a pond on the property. Within a few miles to Avalon, Sea Isle and Stone Harbor. All approvals, inspections and applications needed are the responsibility of the buyer.