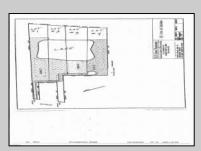

## COMMENTS

Potential Development Opportunity! Two adjacent Lots Available in Dennis Twp. 2304 and 2316 N. Route 9, approximately 21 acres with a pond on the property. Within a few miles to Avalon, Sea Isle and Stone Harbor. All approvals, inspections and applications needed are the responsibility of the buyer.