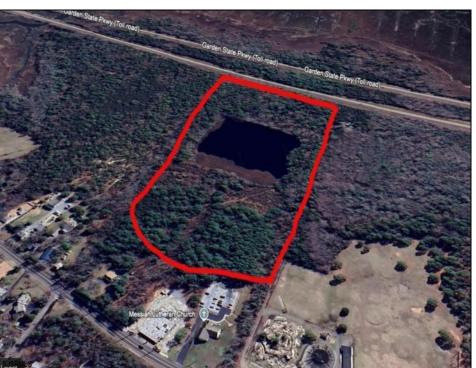

## COMMENTS

Potential Development Opportunity! Two adjacent Lots Available in Dennis Twp. 2304 and 2316 N. Route 9, approximately 21 acres with a pond on the property. Within a few miles to Avalon, Sea Isle and Stone Harbor. All approvals, inspections and applications needed are the responsibility of the buyer.