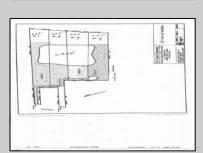

## COMMENTS

Potential Development Opportunity! Two adjacent Lots Available in Dennis Twp. 2304 and 2316 N. Route 9, approximately 21 acres with a pond on the property. Within a few miles to Avalon, Sea Isle and Stone Harbor. All approvals, inspections and applications needed are the responsibility of the buyer.