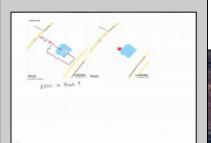

## COMMENTS

Potential Development Opportunity! Two adjacent Lots Available in Dennis Twp. 2304 and 2316 N. Route 9, approximately 21 acres with a pond on the property. Within a few miles to Avalon, Sea Isle and Stone Harbor. All approvals, inspections and applications needed are the responsibility of the buyer.