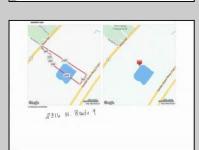

## COMMENTS

Potential Development Opportunity! Two adjacent Lots Available in Dennis Twp. 2304 and 2316 N. Route 9, approximately 21 acres with a pond on the property. Within a few miles to Avalon, Sea Isle and Stone Harbor. All approvals, inspections and applications needed are the responsibility of the buyer.