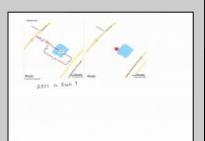

## COMMENTS

Potential Development Opportunity! Two adjacent Lots Available in Dennis Twp. 2304 and 2316 N. Route 9, approximately 21 acres with a pond on the property. Within a few miles to Avalon, Sea Isle and Stone Harbor. All approvals, inspections and applications needed are the responsibility of the buyer.