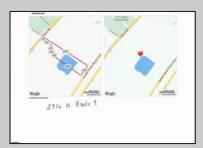

## COMMENTS

Potential Development Opportunity! Two adjacent Lots Available in Dennis Twp. 2304 and 2316 N. Route 9, approximately 21 acres with a pond on the property. Within a few miles to Avalon, Sea Isle and Stone Harbor. All approvals, inspections and applications needed are the responsibility of the buyer.