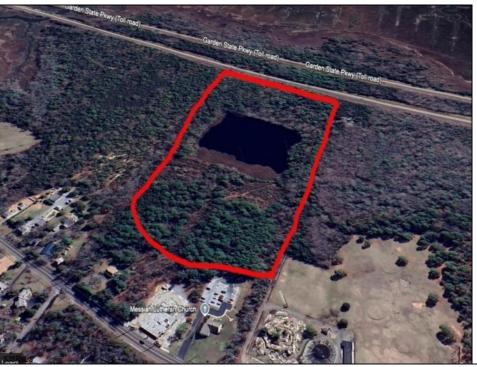

## COMMENTS

Potential Development Opportunity! Two adjacent Lots Available in Dennis Twp. 2304 and 2316 N. Route 9, approximately 21 acres with a pond on the property. Within a few miles to Avalon, Sea Isle and Stone Harbor. All approvals, inspections and applications needed are the responsibility of the buyer.