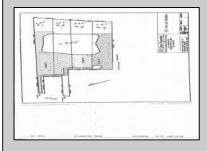

## COMMENTS

Potential Development Opportunity! Two adjacent Lots Available in Dennis Twp. 2304 and 2316 N. Route 9, approximately 21 acres with a pond on the property. Within a few miles to Avalon, Sea Isle and Stone Harbor. All approvals, inspections and applications needed are the responsibility of the buyer.