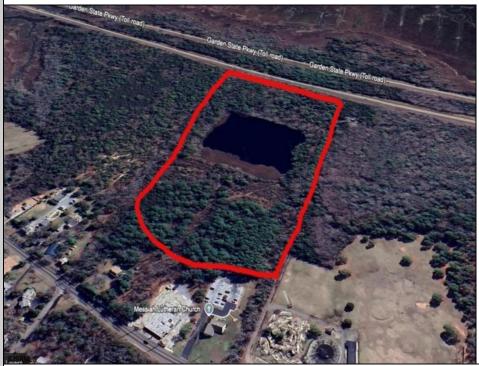

## COMMENTS

Potential Development Opportunity! Two adjacent Lots Available in Dennis Twp. 2304 and 2316 N. Route 9, approximately 21 acres with a pond on the property. Within a few miles to Avalon, Sea Isle and Stone Harbor. All approvals, inspections and applications needed are the responsibility of the buyer.