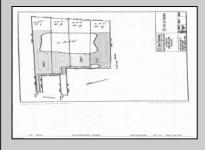

## COMMENTS

Potential Development Opportunity! Two adjacent Lots Available in Dennis Twp. 2304 and 2316 N. Route 9, approximately 21 acres with a pond on the property. Within a few miles to Avalon, Sea Isle and Stone Harbor. All approvals, inspections and applications needed are the responsibility of the buyer.