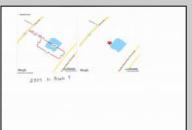

## COMMENTS

Potential Development Opportunity! Two adjacent Lots Available in Dennis Twp. 2304 and 2316 N. Route 9, approximately 21 acres with a pond on the property. Within a few miles to Avalon, Sea Isle and Stone Harbor. All approvals, inspections and applications needed are the responsibility of the buyer.