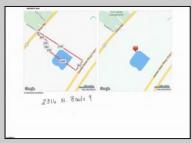

## COMMENTS

Potential Development Opportunity! Two adjacent Lots Available in Dennis Twp. 2304 and 2316 N. Route 9, approximately 21 acres with a pond on the property. Within a few miles to Avalon, Sea Isle and Stone Harbor. All approvals, inspections and applications needed are the responsibility of the buyer.