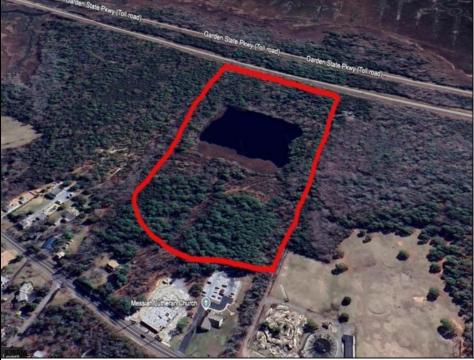

## COMMENTS

Potential Development Opportunity! Two adjacent Lots Available in Dennis Twp. 2304 and 2316 N. Route 9, approximately 21 acres with a pond on the property. Within a few miles to Avalon, Sea Isle and Stone Harbor. All approvals, inspections and applications needed are the responsibility of the buyer.