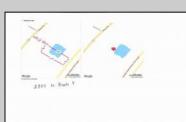

## COMMENTS

Potential Development Opportunity! Two adjacent Lots Available in Dennis Twp. 2304 and 2316 N. Route 9, approximately 21 acres with a pond on the property. Within a few miles to Avalon, Sea Isle and Stone Harbor. All approvals, inspections and applications needed are the responsibility of the buyer.