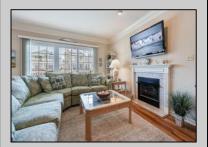

## **COMMENTS**

Like new construction, this move in ready home is 32 feet wide and one of a kind! Situated on a 52x100 ft. huge lot, this extra large 4 bedroom, 2 bathroom property features huge wrap around decks, custom granite kitchen with stainless steel appliances, 40 inch cabinets, hardwood and carpeting, oversized garage and utility storage room, crown molding, new central air condition system, heater and roof done in 2014, new lighting, fans, and commodes in each bathroom. Just steps from 30th Street beaches! This property is a must see!