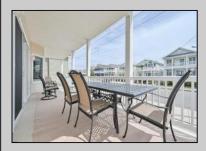

## **COMMENTS**

Like new construction, this move in ready home is 32 feet wide and one of a kind! Situated on a 52x100 ft. huge lot, this extra large 4 bedroom, 2 bathroom property features huge wrap around decks, custom granite kitchen with stainless steel appliances, 40 inch cabinets, hardwood and carpeting, oversized garage and utility storage room, crown molding, new central air condition system, heater and roof done in 2014, new lighting, fans, and commodes in each bathroom. Just steps from 30th Street beaches! This property is a must see!