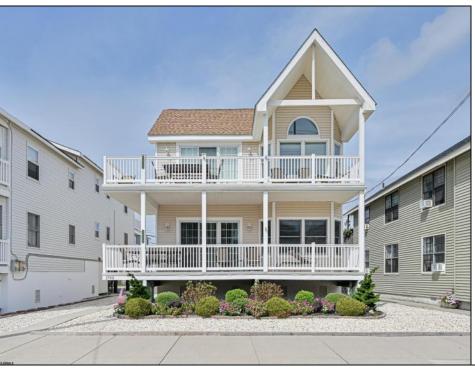

## **COMMENTS**

Like new construction, this move in ready home is 32 feet wide and one of a kind! Situated on a 52x100 ft. huge lot, this extra large 4 bedroom, 2 bathroom property features huge wrap around decks, custom granite kitchen with stainless steel appliances, 40 inch cabinets, hardwood and carpeting, oversized garage and utility storage room, crown molding, new central air condition system, heater and roof done in 2014, new lighting, fans, and commodes in each bathroom. Just steps from 30th Street beaches! This property is a must see!