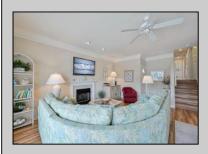

## **COMMENTS**

Like new construction, this move in ready home is 32 feet wide and one of a kind! Situated on a 52x100 ft. huge lot, this extra large 4 bedroom, 2 bathroom property features huge wrap around decks, custom granite kitchen with stainless steel appliances, 40 inch cabinets, hardwood and carpeting, oversized garage and utility storage room, crown molding, new central air condition system, heater and roof done in 2014, new lighting, fans, and commodes in each bathroom. Just steps from 30th Street beaches! This property is a must see!