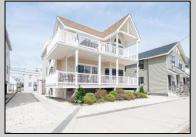

## **COMMENTS**

Like new construction, this move in ready home is 32 feet wide and one of a kind! Situated on a 52x100 ft. huge lot, this extra large 4 bedroom, 2 bathroom property features huge wrap around decks, custom granite kitchen with stainless steel appliances, 40 inch cabinets, hardwood and carpeting, oversized garage and utility storage room, crown molding, new central air condition system, heater and roof done in 2014, new lighting, fans, and commodes in each bathroom. Just steps from 30th Street beaches! This property is a must see!