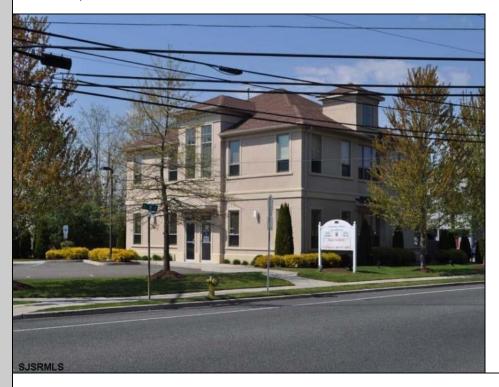

## COMMENTS

FOR SALE. 4,000+/- sf office building at the corner of New Rd & Zion Rd. Currently 4 units. 1st floor: 2 units of which one is currently leased. 2nd floor: 2 units combined to create 2,190+/- rentable square feet leased. Perfect for an owner / occupant wanting income and / or expansion potential. On-site parking for 21 cars. Prime signage on New Rd/Rte 9. Located on the business corridor with excellent access to the GSP and all Shore points. All suites are built out with offices, reception, restrooms and bullpen areas. Located on a NJ transit bus route. **PROPERTY DETAILS** 