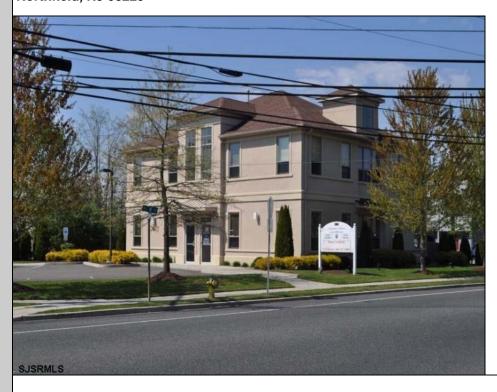

## **COMMENTS**

FOR SALE. 4,000+/- sf office building at the corner of New Rd & Zion Rd. Currently 4 units. 1st floor: 2 units of which one is currently leased. 2nd floor: 2 units combined to create 2,190+/-rentable square feet leased. Perfect for an owner / occupant wanting income and / or expansion potential. On-site parking for 21 cars. Prime signage on New Rd/Rte 9. Located on the business corridor with excellent access to the GSP and all Shore points. All suites are built out with offices, reception, restrooms and bullpen areas. Located on a NJ transit bus route.