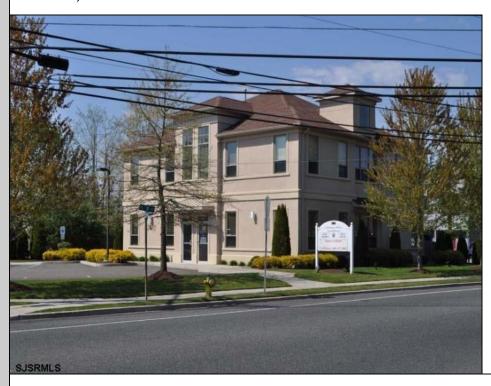

## **COMMENTS**

FOR SALE. 4,000+/- sf office building at the corner of New Rd & Zion Rd. Currently 4 units. 1st floor: 2 units of which one is currently leased. 2nd floor: 2 units combined to create 2,190+/-rentable square feet leased. Perfect for an owner / occupant wanting income and / or expansion potential. On-site parking for 21 cars. Prime signage on New Rd/Rte 9. Located on the business corridor with excellent access to the GSP and all Shore points. All suites are built out with offices, reception, restrooms and bullpen areas. Located on a NJ transit bus route.