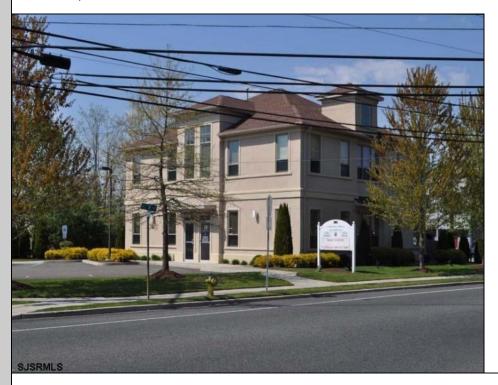

## COMMENTS

FOR SALE. 4,000+/- sf office building at the corner of New Rd & Zion Rd. Currently 4 units. 1st floor: 2 units of which one is currently leased. 2nd floor: 2 units combined to create 2,190+/- rentable square feet leased. Perfect for an owner / occupant wanting income and / or expansion potential. On-site parking for 21 cars. Prime signage on New Rd/Rte 9. Located on the business corridor with excellent access to the GSP and all Shore points. All suites are built out with offices, reception, restrooms and bullpen areas. Located on a NJ transit bus route. **PROPERTY DETAILS** 