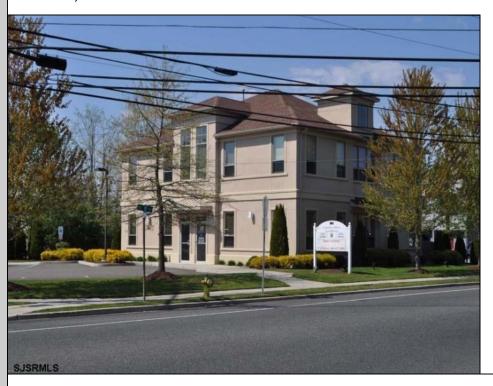

## **COMMENTS**

FOR SALE. 4,000+/- sf office building at the corner of New Rd & Zion Rd. Currently 4 units. 1st floor: 2 units of which one is currently leased. 2nd floor: 2 units combined to create 2,190+/-rentable square feet leased. Perfect for an owner / occupant wanting income and / or expansion potential. On-site parking for 21 cars. Prime signage on New Rd/Rte 9. Located on the business corridor with excellent access to the GSP and all Shore points. All suites are built out with offices, reception, restrooms and bullpen areas. Located on a NJ transit bus route.