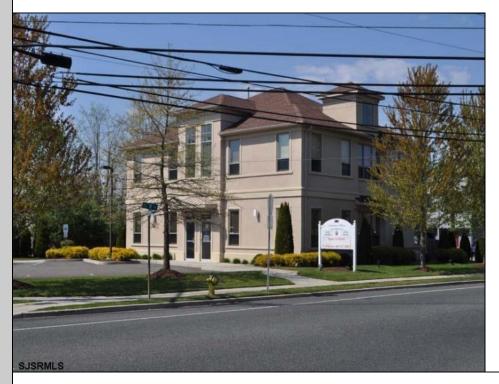

## COMMENTS

FOR SALE. 4,000+/- sf office building at the corner of New Rd & Zion Rd. Currently 4 units. 1st floor: 2 units of which one is currently leased. 2nd floor: 2 units combined to create 2,190+/- rentable square feet leased. Perfect for an owner / occupant wanting income and / or expansion potential. On-site parking for 21 cars. Prime signage on New Rd/Rte 9. Located on the business corridor with excellent access to the GSP and all Shore points. All suites are built out with offices, reception, restrooms and bullpen areas. Located on a NJ transit bus route. **PROPERTY DETAILS** 