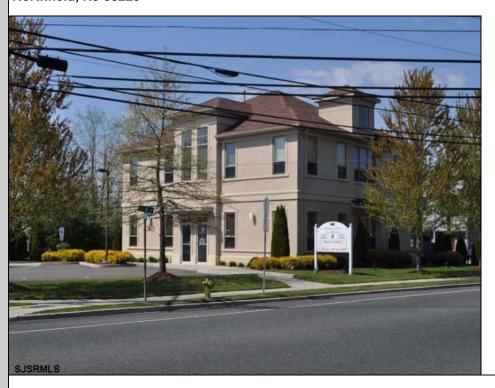

## **COMMENTS**

FOR SALE. 4,000+/- sf office building at the corner of New Rd & Zion Rd. Currently 4 units. 1st floor: 2 units of which one is currently leased. 2nd floor: 2 units combined to create 2,190+/-rentable square feet leased. Perfect for an owner / occupant wanting income and / or expansion potential. On-site parking for 21 cars. Prime signage on New Rd/Rte 9. Located on the business corridor with excellent access to the GSP and all Shore points. All suites are built out with offices, reception, restrooms and bullpen areas. Located on a NJ transit bus route.