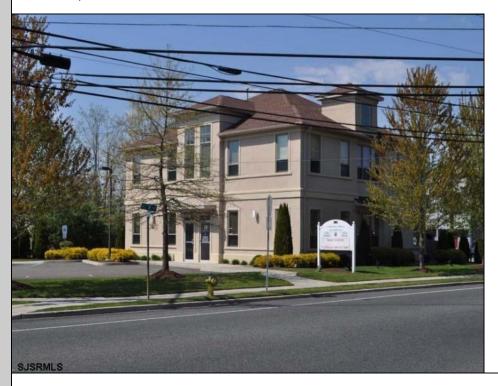

## COMMENTS

FOR SALE. 4,000+/- sf office building at the corner of New Rd & Zion Rd. Currently 4 units. 1st floor: 2 units of which one is currently leased. 2nd floor: 2 units combined to create 2,190+/- rentable square feet leased. Perfect for an owner / occupant wanting income and / or expansion potential. On-site parking for 21 cars. Prime signage on New Rd/Rte 9. Located on the business corridor with excellent access to the GSP and all Shore points. All suites are built out with offices, reception, restrooms and bullpen areas. Located on a NJ transit bus route. **PROPERTY DETAILS** 