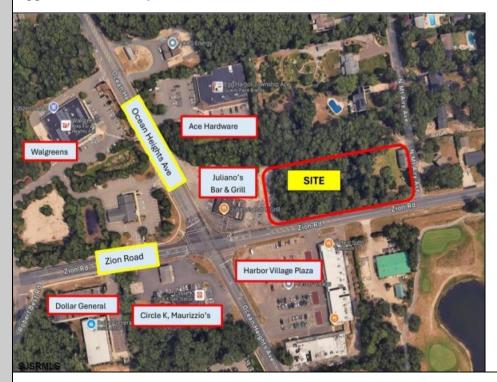

## **COMMENTS**

Prime development opportunity. 2+/- acres with over 400 feet of frontage on Zion. Within 1st block of Zion and Ocean Hts. Ave. One of the busiest intersections in Egg Harbor Township. Zoned CB. Neighboring businesses: Juliano\'s Bar and Grill, Walgreens, Ace Hardware, Circle K, Dollar General, Harbor Village Plaza. Property runs from Mt. Airy corner of Zion Rd southward.