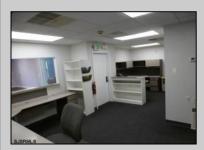

## **COMMENTS**

GREAT SOMERS POINT LOCATION IN POINT COMMONS! 1920 SQ FT 2ND FLOOR LOCATION FOR PROFESSIONAL OR MEDICAL OFFICES IS READY TO OCCUPY WITH 2 WAITING ROOMS, CONFERENCE ROOM, 4 OFFICE OR EXAM ROOMS, KITCHEN, 2 RESTROOMS, ELEVATOR, 2 STAIRCASES AND MORE! OUTSTANDING CENTRAL SOMERS POINT LOCATION MINUTES FROM PRIME MAINLAND COMMUNITIES AND