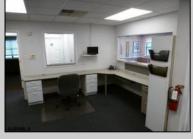

## **COMMENTS**

GREAT SOMERS POINT LOCATION IN POINT COMMONS! 1920 SQ FT 2ND FLOOR LOCATION FOR PROFESSIONAL OR MEDICAL OFFICES IS READY TO OCCUPY WITH 2 WAITING ROOMS, CONFERENCE ROOM, 4 OFFICE OR EXAM ROOMS, KITCHEN, 2 RESTROOMS, ELEVATOR, 2 STAIRCASES AND MORE! OUTSTANDING CENTRAL SOMERS POINT LOCATION MINUTES FROM PRIME MAINLAND COMMUNITIES AND