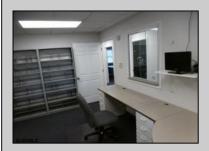

## **COMMENTS**

GREAT SOMERS POINT LOCATION IN POINT COMMONS! 1920 SQ FT 2ND FLOOR LOCATION FOR PROFESSIONAL OR MEDICAL OFFICES IS READY TO OCCUPY WITH 2 WAITING ROOMS, CONFERENCE ROOM, 4 OFFICE OR EXAM ROOMS, KITCHEN, 2 RESTROOMS, ELEVATOR, 2 STAIRCASES AND MORE! OUTSTANDING CENTRAL SOMERS POINT LOCATION MINUTES FROM PRIME MAINLAND COMMUNITIES AND