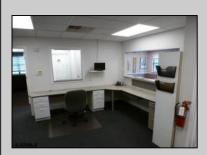

## **COMMENTS**

GREAT SOMERS POINT LOCATION IN POINT COMMONS! 1920 SQ FT 2ND FLOOR LOCATION FOR PROFESSIONAL OR MEDICAL OFFICES IS READY TO OCCUPY WITH 2 WAITING ROOMS, CONFERENCE ROOM, 4 OFFICE OR EXAM ROOMS, KITCHEN, 2 RESTROOMS, ELEVATOR, 2 STAIRCASES AND MORE! OUTSTANDING CENTRAL SOMERS POINT LOCATION MINUTES FROM PRIME MAINLAND COMMUNITIES AND SHORE TOWNS!