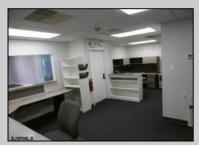

## **COMMENTS**

GREAT SOMERS POINT LOCATION IN POINT COMMONS! 1920 SQ FT 2ND FLOOR LOCATION FOR PROFESSIONAL OR MEDICAL OFFICES IS READY TO OCCUPY WITH 2 WAITING ROOMS, CONFERENCE ROOM, 4 OFFICE OR EXAM ROOMS, KITCHEN, 2 RESTROOMS, ELEVATOR, 2 STAIRCASES AND MORE! OUTSTANDING CENTRAL SOMERS POINT LOCATION MINUTES FROM PRIME MAINLAND COMMUNITIES AND SHORE TOWNS!