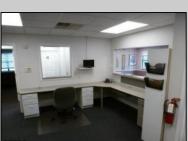

## **COMMENTS**

GREAT SOMERS POINT LOCATION IN POINT COMMONS! 1920 SQ FT 2ND FLOOR LOCATION FOR PROFESSIONAL OR MEDICAL OFFICES IS READY TO OCCUPY WITH 2 WAITING ROOMS, CONFERENCE ROOM, 4 OFFICE OR EXAM ROOMS, KITCHEN, 2 RESTROOMS, ELEVATOR, 2 STAIRCASES AND MORE! OUTSTANDING CENTRAL SOMERS POINT LOCATION MINUTES FROM PRIME MAINLAND COMMUNITIES AND SHORE TOWNS!